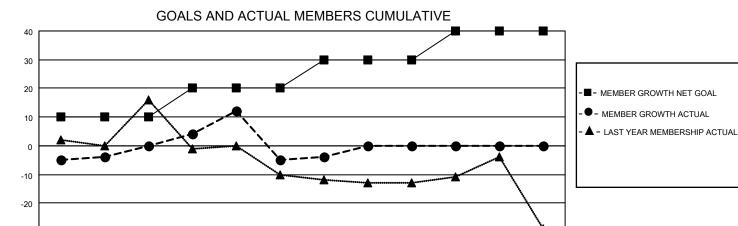

## District 5 SE

| Clubs RESULTS FOR 2022-2023 |   |   |   | Members RESULTS FOR 2022-2023 |    |    |    |
|-----------------------------|---|---|---|-------------------------------|----|----|----|
|                             |   |   |   |                               |    |    |    |
| JULY/AUG/SEPT               | 0 | 0 | 0 | JULY/AUG/SEPT                 | 10 | 15 | 14 |
| OCT/NOV/DEC                 | 0 | 0 | 0 | OCT/NOV/DEC                   | 10 | 18 | 23 |
| JAN/FEB/MAR                 | 1 | 0 | 0 | JAN/FEB/MAR                   | 10 | 8  | 7  |
| APR/MAY/JUNE                | 0 | 0 | 0 | APR/MAY/JUNE                  | 10 | 0  | 0  |

MAY

JUNE

-30

JULY

AUG

SEPT

Results as of: 1/31/2023